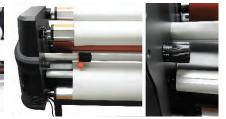

Slitter Micro-Adjustment Knob

Front Facing Nip Adjustment

**Emergency Stop** 

| Efficiency Stop             |                   |
|-----------------------------|-------------------|
| Specifications              |                   |
| Max Laminating Width        | 61"               |
| Max Material Outer Diameter | 6"                |
| Max Laminating Speed (fpm)  | 49.2              |
| Main Roller Diameter        | 5.125"            |
| Heating Method              | Top Heat Assist   |
| Maximum Temperature         | 140F              |
| Film Core Size              | 3" Auto Group     |
| Max Roller Nip Opening      | 1"                |
| Foot Pedal                  | Yes               |
| Rear Slitters               | 3                 |
| Rewinder                    | Yes               |
| Rear Remote                 | Yes               |
| Unit Dimensions (WxDxH)     | 82 x 26 x 49 (in) |
| Unit Weight                 | 440lbs            |
| Shipping Dimensions (WxDxH) | 81 x 31 x 56 (in) |
| Shipping Weight             | 637lbs            |
| Power Supply                | 120V              |
| Power Consumption           | 1600W             |