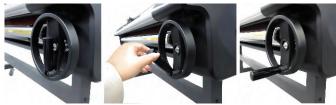

Slitter Micro-Adjustment Knob

Front Facing Nip Adjustment

**Emergency Stop** 

| Efficiency Stop             |                   |
|-----------------------------|-------------------|
| Specifications              |                   |
| Max Laminating Width        | 61"               |
| Max Material Outer Diameter | 6"                |
| Max Laminating Speed (fpm)  | 49.2              |
| Main Roller Diameter        | 5.125"            |
| Heating Method              | Top Heat Assist   |
| Maximum Temperature         | 140F              |
| Film Core Size              | 3" Auto Group     |
| Max Roller Nip Opening      | 1"                |
| Foot Pedal                  | Yes               |
| Rear Slitters               | 3                 |
| Rewinder                    | Yes               |
| Rear Remote                 | Yes               |
| Unit Dimensions (WxDxH)     | 82 x 26 x 49 (in) |
| Unit Weight                 | 440lbs            |
| Shipping Dimensions (WxDxH) | 81 x 31 x 56 (in) |
| Shipping Weight             | 637lbs            |
| Power Supply                | 120V              |
| Power Consumption           | 1600W             |