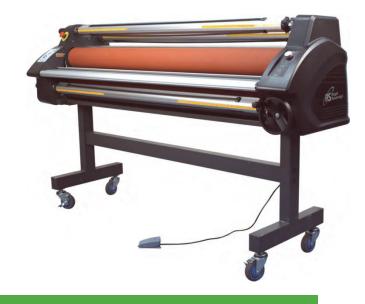

## Sigmont65H

**HEAT ASSIST LAMINATOR** 

**Key Benefits & Features:** 

- High Grade Silicone Roller for Consistent Lamination
- Rear Slitters for Print Separation
- Front Facing Roller Nip Adjustment Crank
- Maximum Lamination Speed of 49.2ft/min
- Maximum Top Roller Temperature of 140F
- Larger Roller Dlamerter of 5.125 (in)
- Foot Pedal & Rear Remote Included
- Integrated Rear Media Rewinder