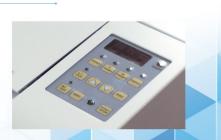

Film change is easy - with top loading system.

Simple access from the top for quick and easy film roll change and roller cleaning.

Easy to operate digital panel. Set start and stop and number of sheets easily and quickly on the digital LCD operation panel.