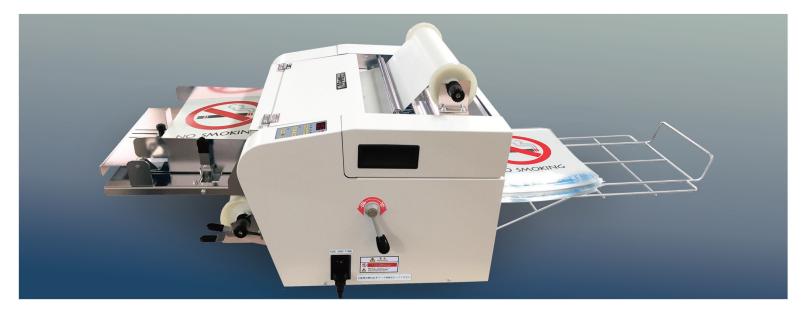

## **Revó T14** Full-Auto Encapsulation Laminator

Now there's a fully automatic laminator for business professionals and copy/print shops to meet high productivity demands. The Revo-T14 with automatic feeding, laminating and cutting offers high speed and convenience with one touch of the start button. With the roll film process and simple operation, the Revo-T14 laminator saves labor costs, time and increases productivity.

## High capacity auto-feed eliminates need to insert one at a time.

Automatic paper feed, laminate and cut in one process. The auto-feed tray holds up to 300 sheets.\* \*Based on 20lb. text weight paper.