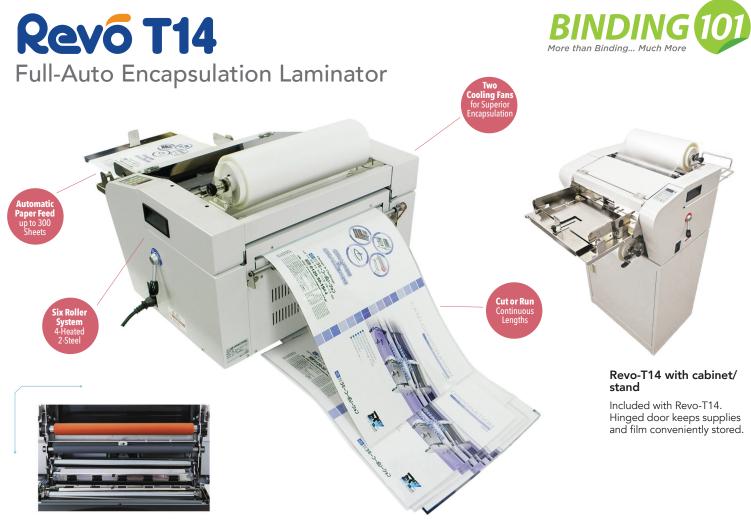

## **Revó T14** Full-Auto Encapsulation Laminator

Now there's a fully automatic laminator for business professionals and copy/print shops to meet high productivity demands. The Revo-T14 with automatic feeding, laminating and cutting offers high speed and convenience with one touch of the start button. With the roll film process and simple operation, the Revo-T14 laminator saves labor costs, time and increases productivity.

## High capacity auto-feed eliminates need to insert one at a time.

Automatic paper feed, laminate and cut in one process. The auto-feed tray holds up to 300 sheets.\* \*Based on 20lb. text weight paper.

## Equipped with internal cutter.

Set various front and rear margin sizes for automatic cutting or turn off cutter for continuous banner length lamination.

| Max. Laminating Width     | 12"                         |
|---------------------------|-----------------------------|
| Laminating Film Thickness | 1.5, 3, 5 mil               |
| Laminating Film Type      | gloss, matte, silk, digital |
| Temperature               | variable - digital<br>LCD   |
| Power                     | 110v                        |
| External Dimensions       | 21" x 36" x 17"             |
| Weight                    | 77 lbs.                     |
| Warm-up time              | 5 min.                      |
| Laminating Speed          | 420 sheets/hour             |