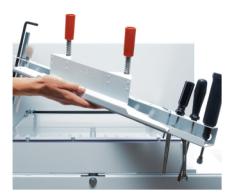

Electronic hand wheel for manual back gauge positioning option

Easy cut blade activation bars require two-hand operation and allow blade & clamp to perform independently

Table includes air assistance, making for smoother and easier paper stack mobility