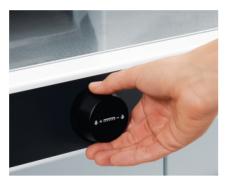

Electronic hand wheel for manual back gauge positioning option

Easy cut blade activation bars require two-hand operation and allow blade & clamp to perform independently

Table includes air assistance, making for smoother and easier paper stack mobility