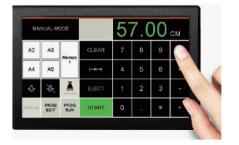

Large 7" touch screen control panel is convenient & easy to use. Set up the back gauge and exact measurements, or recall past jobs with the large memory storage (99 jobs & 99 steps in each job)

Hydraulic clamp with adjustable pressure from 1,900 to 3,800 psi for use with even fragile prints