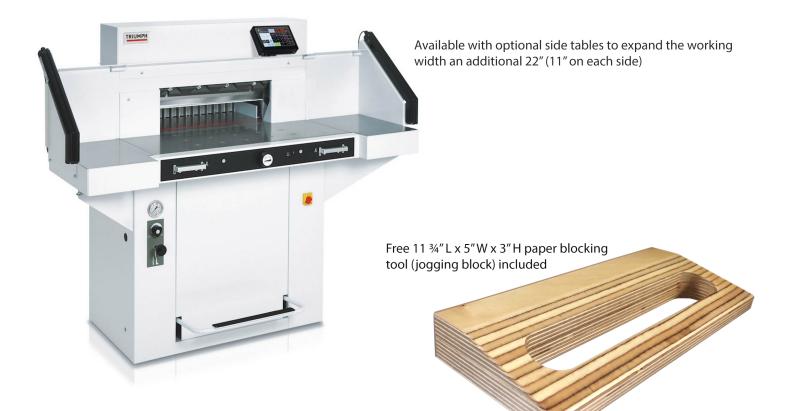

## MBM Triumph<sup>™</sup> 5560 21 <sup>5</sup>⁄<sub>8</sub>" Automatic Paper Cutter

A top-of-the-line, programmable, hydraulic paper cutting machine with a 21 <sup>5</sup>⁄<sub>8</sub>" cutting width, 3 <sup>3</sup>⁄<sub>4</sub>" \* cutting capacity, an an easy-to-use touch screen control panel with memory, and comprehensive SCS<sup>™</sup> safety package.

## **Specifications**

- Cutting Width
- Cutting Capacity 3 3/4" (3 5/8"\*)
- Narrow Cut
- Length Behind Blade 22<sup>7</sup>/<sub>16</sub>
- Dimensions
- 42" W<sup>1</sup> x 55" D x 54" H UL, C UL

1 1⁄4″ (2 3⁄8″\*)

21 %"

- Certifications MBM Warranty 1 Year
- 970 lbs<sup>2</sup> Shipping Weight
- Motor Output
- Electrical
- 2 Horsepower