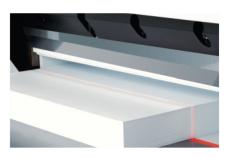

## SCS<sup>™</sup> Safety Cutting System Package

- Patented "EASY CUT" Two-Hand Activation Bars
- Invisible IR Light Beam Safety Curtain
- Key Lockout
- Safety Shield on Rear Table
- Automatic Return of Blade & Clamp
- Adjustments Made Outside Machine
- Blade & Stick Easily Changed
- Blade-Changing Device
- Patented IDEAL Safety Drive
- Low 24 Volt Controls