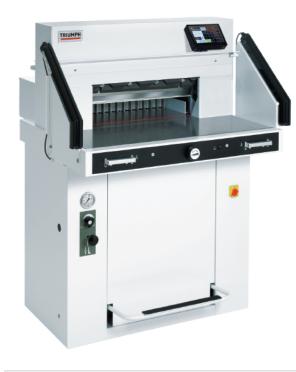

## MBM Triumph<sup>™</sup> 5560 21 <sup>5</sup>⁄<sub>8</sub>" Automatic Paper Cutter

A top-of-the-line, programmable, hydraulic paper cutting machine with a 21 <sup>5</sup>⁄<sub>8</sub>" cutting width, 3 <sup>3</sup>⁄<sub>4</sub>" \* cutting capacity, an an easy-to-use touch screen control panel with memory, and comprehensive SCS<sup>™</sup> safety package.

Large 7" touch screen control panel is convenient & easy to use. Set up the back gauge and exact measurements, or recall past jobs with the large memory storage (99 jobs & 99 steps in each job)

Hydraulic clamp with adjustable pressure from 1,900 to 3,800 psi for use with even fragile prints

German high speed steel knife with swing cut motion ensures the highest level of cutting accuracy & quality

Convenient drop-in tool holder on rear of machine keeps various routine maintenance tools close (including for blade change)

Electronic hand wheel for manual back gauge positioning option

Easy cut blade activation bars require two-hand operation and allow blade & clamp to perform independently

Table includes air assistance, making for smoother and easier paper stack mobility