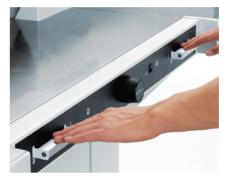

Large 7" touch screen control panel is convenient & easy to use. Set up the back gauge and exact measurements, or recall past jobs with the large memory storage (99 jobs & 99 steps in each job)

Hydraulic clamp with adjustable pressure from 1,900 to 3,800 psi for use with even fragile prints