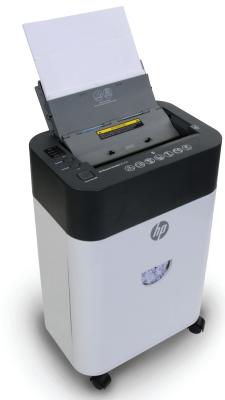

## **HP AF1210**

## Auto Feed Microcut Shredder

## 120 Sheets auto feed 10 Sheets manual

| Cut type                                                                | Microcut                                                        |
|-------------------------------------------------------------------------|-----------------------------------------------------------------|
| Shred size                                                              | 4.3mm x 12mm                                                    |
| Paper handling                                                          | 120 sheets automatically<br>10 sheets manually                  |
| Auto start/stop function                                                | Photo sensor                                                    |
| Auto stop                                                               | Yes                                                             |
| LED function lights                                                     | Ready, Overheat, Overload,<br>Bin Full                          |
| Motor                                                                   | AC, 0.86 hp                                                     |
| Speed (seconds per sheet)                                               | 2.6 (sps)                                                       |
| Basket full indicator                                                   | LED                                                             |
| Basket capacity                                                         | 4.5 gallons / pullout bin                                       |
| Warranty/cutter warranty                                                | 1 year / 3 year                                                 |
| Duty cycle (auto feed)                                                  | 10 min on / 40 min off                                          |
| Noise level (dB)                                                        | 68 dB                                                           |
| Shreds credit cards                                                     | Yes                                                             |
| Casters                                                                 | Yes                                                             |
| Logistics Unit dimensions (HxWxD) Unit weight Carton dimensions (HxWxD) | 19.78" x 13.03" x 8.6"<br>18.3 lbs.<br>21.34" x 15.35" x 10.94" |