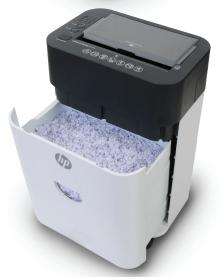

## 120 Sheets auto feed 10 Sheets manual

| Cut type                                                                | Microcut                                                        |
|-------------------------------------------------------------------------|-----------------------------------------------------------------|
| Shred size                                                              | 4.3mm x 12mm                                                    |
| Paper handling                                                          | 120 sheets automatically<br>10 sheets manually                  |
| Auto start/stop function                                                | Photo sensor                                                    |
| Auto stop                                                               | Yes                                                             |
| LED function lights                                                     | Ready, Overheat, Overload,<br>Bin Full                          |
| Motor                                                                   | AC, 0.86 hp                                                     |
| Speed (seconds per sheet)                                               | 2.6 (sps)                                                       |
| Basket full indicator                                                   | LED                                                             |
| Basket capacity                                                         | 4.5 gallons / pullout bin                                       |
| Warranty/cutter warranty                                                | 1 year / 3 year                                                 |
| Duty cycle (auto feed)                                                  | 10 min on / 40 min off                                          |
| Noise level (dB)                                                        | 68 dB                                                           |
| Shreds credit cards                                                     | Yes                                                             |
| Casters                                                                 | Yes                                                             |
| Logistics Unit dimensions (HxWxD) Unit weight Carton dimensions (HxWxD) | 19.78" x 13.03" x 8.6"<br>18.3 lbs.<br>21.34" x 15.35" x 10.94" |