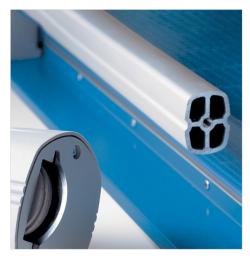

#### Features | Benefits

- Self-sharpening blade cuts in both directions
- Dual cylinder aluminum guide bar for strength in trimming thicker material
- Automatic clamp holds work securely and prevents shifting
- Sturdy metal base provides a solid foundation
- Ground steel blade is encased in protective housing for safety

#### Metal Stand -

For stability and the ideal cutting height

Dual cylinder aluminum guide bar keeps cutting head straight and stable while trimming.

Automatic clamp applies gentle pressure to prevent your work from shifting.