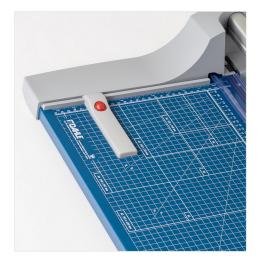

Automatic Alignment Paper Clamp Guide

### Alignment Guides

Featuring screened guides and an adjustable alignment guide