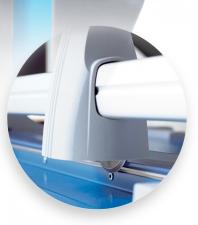

Automatic Alignment Paper Clamp Guide

#### Metal Stand -

For stability and the ideal cutting height

Dual cylinder aluminum guide bar keeps cutting head straight and stable while trimming.

Automatic clamp applies gentle pressure to prevent your work from shifting.