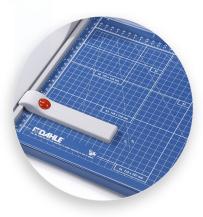

#### Large Format Premium Rotary Trimmer

The Dahle 446 Premium Rotary Trimmer with a 36" cut length is designed for precision trimming of thicker material. It features a ground self-sharpening blade, an extruded aluminum guide bar for strength, and an automatic clamp to prevent shifting. This German engineered cutter is ultra-precise and ideal for trimming paper, cardstock, and matboard.

- German engineered for precise trimming
- Cuts up to 22 sheets of paper at a time
- Screened inch, metric, and angle guides for easy alignment
- · Adjustable alignment guide for repetitive cutting
- Perfect for trimming paper, photographs, cardstock, and matboard

### Alignment Guides

Featuring screened guides and an adjustable alignment guide