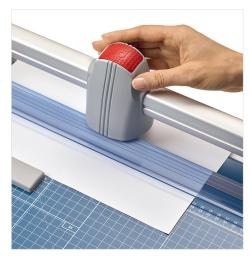

German Engineered

Self-sharpening system maintains a perfectly honed blade.

Easily align work with screened inch, metric, and angled guide lines.

Cut Length

36

Sheet Capacity

ets of pap

Self Sharpening

### Self-Sharpening Blade -

Cuts in either direction and encased in protective housing

### Alignment Guides

Featuring screened guides and an adjustable alignment guide