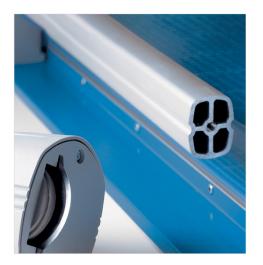

With a self-sharpening blade and a sturdy metal base, this precision cutter is ideal for trimming paper, photos, cardstock, and matboard.

Dual cylinder aluminum guide bar keeps cutting head straight and stable while trimming.

## Features | Benefits

- Self-sharpening blade cuts in both directions
- Dual cylinder aluminum guide bar for strength in trimming thicker material
- Automatic clamp holds work securely and prevents shifting
- Sturdy metal base provides a solid foundation
- Ground steel blade is encased in protective housing for safety