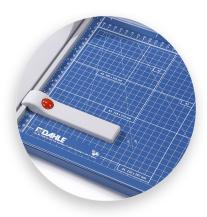

## **Premium Rotary Trimmer**

The Dahle 442 Premium Rotary Trimmer with a 20" cut length is designed for precision trimming of thicker material. It features a ground self-sharpening blade, an extruded aluminum guide bar for strength, and an automatic clamp to prevent shifting. This German engineered cutter is ultra-precise and ideal for trimming paper, cardstock, and matboard.

With a self-sharpening blade and a sturdy metal base, this precision cutter is ideal for trimming paper, photos, cardstock, and matboard.

Dual cylinder aluminum guide bar keeps cutting head straight and stable while trimming.