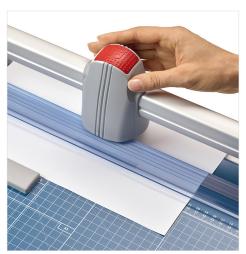

## Features | Benefits

- Self-sharpening blade cuts in both directions
- Dual cylinder aluminum guide bar for strength in trimming thicker material
- Automatic clamp holds work securely and prevents shifting
- Sturdy metal base provides a solid foundation
- Ground steel blade is encased in protective housing for safety

With a self-sharpening blade and a sturdy metal base, this precision cutter is ideal for trimming paper, photos, cardstock, and matboard.

Dual cylinder aluminum guide bar keeps cutting head straight and stable while trimming.