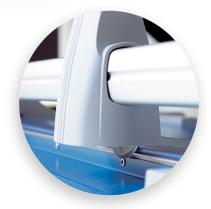

Automatic clamp applies gentle pressure to prevent your work from shifting.

Metal base provides a stable cutting foundation that won't warp or crack.

## Features | Benefits

- Self-sharpening blade cuts in both directions
- Dual cylinder aluminum guide bar for strength in trimming thicker material
- Automatic clamp holds work securely and prevents shifting
- Sturdy metal base provides a solid foundation
- Ground steel blade is encased in protective housing for safety