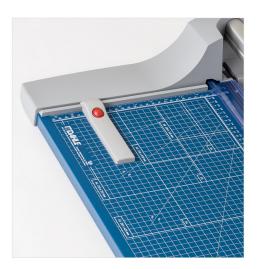

Automatic clamp applies gentle pressure to prevent your work from shifting.

Metal base provides a stable cutting foundation that won't warp or crack.