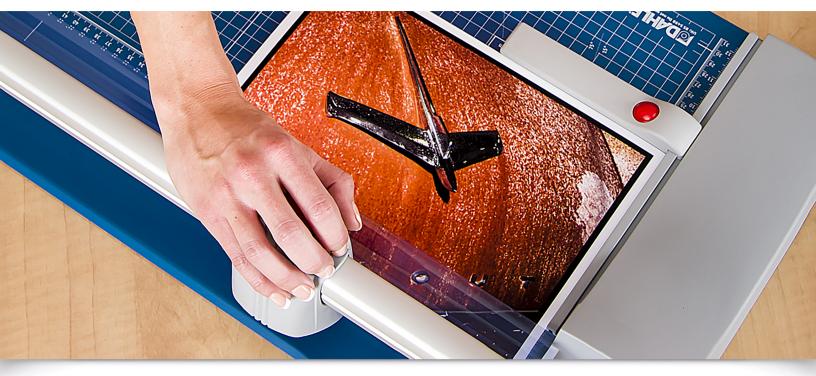

With a self-sharpening blade and a sturdy metal base, this precision cutter is ideal for trimming paper, photos, cardstock, and matboard.

Dual cylinder aluminum guide bar keeps cutting head straight and stable while trimming.

- German engineered for precise trimming
- Cuts up to 30 sheets of paper at a time
- Screened inch, metric, and angle guides for easy alignment
- · Adjustable alignment guide for repetitive cutting
- Perfect for trimming paper, photographs, cardstock, and matboard