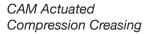

#### **Features**

- Simple one-step hand-feed operation means anyone can use it.
- Can crease and perforate in one pass no need to manually refeed the paper into the machine after creasing.
- Two-sided die creasing rod accommodates for heavier stock simply remove and flip over to change from narrow to wide crease.
- · Comes with pre-set crease locations for 11 different folds; plus 12 custom options to accommodate almost any fold.
- Crease up to 12 locations and 4 perforations per page.
- Switch from standard to micro perf in seconds simply swap out the perf assembly.
- User-friendly touch screen for easy set up and control of the machine.