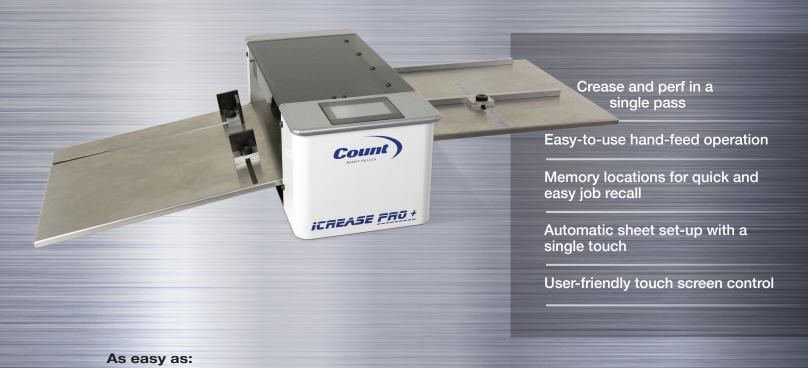

# iCrease Pro +

# Combines creasing and perforating in one simple yet powerful machine.

Rotary Perforating

Touch Screen Controller

The COUNT™ iCrease Pro + is a robust solution for creasing and perforating digital media to eliminate cracking when folding. Get the automation of bigger COUNT machines in a simple hand-feed machine anyone can use. The iCrease Pro + can crease and perf in one pass (no need to refeed!), with multiple crease locations and perfect bind covers, with choice of automatic hinge placement or no hinge.

Sheet set-up is automatic for 11 types of folds, including perfect binding, and 12 custom presets. Perforations are also a snap with 5 interchangeable perf options, including 2 micro-perf options.

### iCrease Pro +

The ideal desktop size machine for both creasing and perforating.

#### **Features**

- Simple one-step hand-feed operation means anyone can use it.
- Can crease and perforate in one pass no need to manually refeed the paper into the machine after creasing.
- Two-sided die creasing rod accommodates for heavier stock simply remove and flip over to change from narrow to wide crease.
- · Comes with pre-set crease locations for 11 different folds; plus 12 custom options to accommodate almost any fold.
- Crease up to 12 locations and 4 perforations per page.
- Switch from standard to micro perf in seconds simply swap out the perf assembly.
- User-friendly touch screen for easy set up and control of the machine.