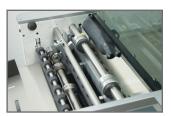

# Combines creasing and perforating in one simple yet powerful machine.

Rotary Perforating

Touch Screen Controller

The COUNT™ iCrease Pro + is a robust solution for creasing and perforating digital media to eliminate cracking when folding. Get the automation of bigger COUNT machines in a simple hand-feed machine anyone can use. The iCrease Pro + can crease and perf in one pass (no need to refeed!), with multiple crease locations and perfect bind covers, with choice of automatic hinge placement or no hinge.

#### **Features**

- Simple one-step hand-feed operation means anyone can use it.
- Can crease and perforate in one pass no need to manually refeed the paper into the machine after creasing.
- Two-sided die creasing rod accommodates for heavier stock simply remove and flip over to change from narrow to wide crease.
- · Comes with pre-set crease locations for 11 different folds; plus 12 custom options to accommodate almost any fold.
- Crease up to 12 locations and 4 perforations per page.
- Switch from standard to micro perf in seconds simply swap out the perf assembly.
- User-friendly touch screen for easy set up and control of the machine.