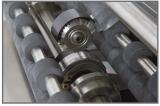

#### **Features**

- Simple one-step hand-feed operation means anyone can use it.
- Can crease and perforate in one pass no need to manually refeed the paper into the machine after creasing.
- Two-sided die creasing rod accommodates for heavier stock simply remove and flip over to change from narrow to wide crease.
- · Comes with pre-set crease locations for 11 different folds; plus 12 custom options to accommodate almost any fold.
- Crease up to 12 locations and 4 perforations per page.
- Switch from standard to micro perf in seconds simply swap out the perf assembly.
- User-friendly touch screen for easy set up and control of the machine.