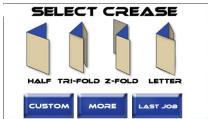

Sheet set-up is automatic for 11 types of folds, including perfect binding, and 12 custom presets. Perforations are also a snap with 5 interchangeable perf options, including 2 micro-perf options.

#### **Automatic Setup for the Most Common Folds**

Bi-Fold

Tri-Fold

7-Fold

Letter Fold

Roll-Up Fold

Gate Fold

Double Gate Fold

**Double Parallel Fold** 

Perfect Bind - No Hinge

Perfect Bind - Single Hinge

Perfect Bind - Double Hinge