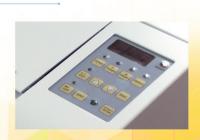

\*Based on 20lb. text weight paper.

Film change is easy - with top loading system.

Simple access from the top for quick and easy film roll change and roller cleaning.

Easy to operate digital panel.

Set start and stop and number of sheets easily and quickly on the digital LCD operation panel.