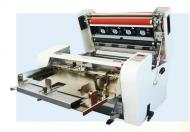

## Equipped with internal cutter.

Set various front and rear margin sizes for automatic cutting or turn off cutter for continuous banner length lamination.

| Max. Laminating Width     | 12"                            |
|---------------------------|--------------------------------|
| Laminating Film Thickness | 1.5, 3, 5 mil                  |
| Laminating Film Type      | gloss, matte, silk,<br>digital |
| Temperature               | variable - digital<br>LCD      |
| Power                     | 110v                           |
| External Dimensions       | 21" x 36" x 17"                |
| Weight                    | 77 lbs.                        |
| Warm-up time              | 5 min.                         |
| Laminating Speed          | 420 sheets/hour                |