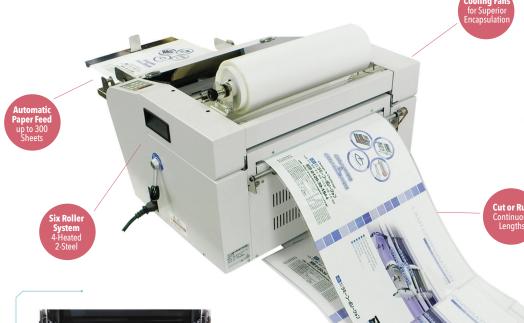

## Start Laminating a Whole NEW Way!

Fully automatic with one touch start to meet high productivity demands.

High capacity auto-feed eliminates need to insert one at a time.

Automatic paper feed, laminate and cut in one process. The auto-feed tray holds up to 300 sheets.\*

\*Based on 20lb. text weight paper.

Film change is easy - with top loading system.

Simple access from the top for quick and easy film roll change and roller cleaning.

Easy to operate digital panel.

Set start and stop and number of sheets easily and quickly on the digital LCD operation panel.

## Equipped with internal cutter.

Set various front and rear margin sizes for automatic cutting or turn off cutter for continuous banner length lamination.

| Max. Laminating Width     | 12"                            |
|---------------------------|--------------------------------|
| Laminating Film Thickness | 1.5, 3, 5 mil                  |
| Laminating Film Type      | gloss, matte, silk,<br>digital |
| Temperature               | variable - digital<br>LCD      |
| Power                     | 110v                           |
| External Dimensions       | 21" x 36" x 17"                |
| Weight                    | 77 lbs.                        |
| Warm-up time              | 5 min.                         |
| Laminating Speed          | 420 sheets/hour                |