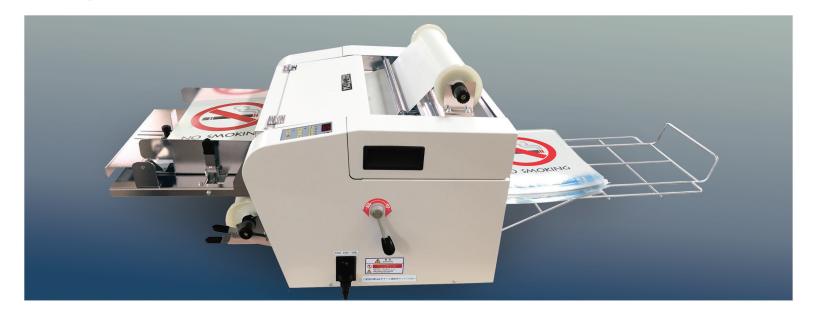

## Revo T14 Fully Automatic Laminator

## Start Laminating a Whole NEW Way!

Fully automatic with one touch start to meet high productivity demands.

High capacity auto-feed eliminates need to insert one at a time.

Automatic paper feed, laminate and cut in one process. The auto-feed tray holds up to 300 sheets.\*

Now there's a fully automatic laminator for business professionals and copy/print shops to meet high on-demand lamination. The Revo-T14 auto-feeds, laminates and cuts with high speed and convenience with one touch start button. With its simple operation, the Revo-T14 laminator saves labor costs, time and increases productivity.

Fully Automatic Laminator

Included with Revo-T14. Hinged door keeps supplies and film conveniently stored.