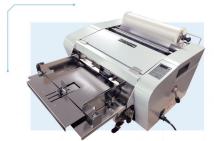

## Start Laminating a Whole NEW Way!

Fully automatic with one touch start to meet high productivity demands.

High capacity auto-feed eliminates need to insert one at a time.

Automatic paper feed, laminate and cut in one process. The auto-feed tray holds up to 300 sheets.\*

Fully Automatic Laminator

Included with Revo-T14. Hinged door keeps supplies and film conveniently stored.