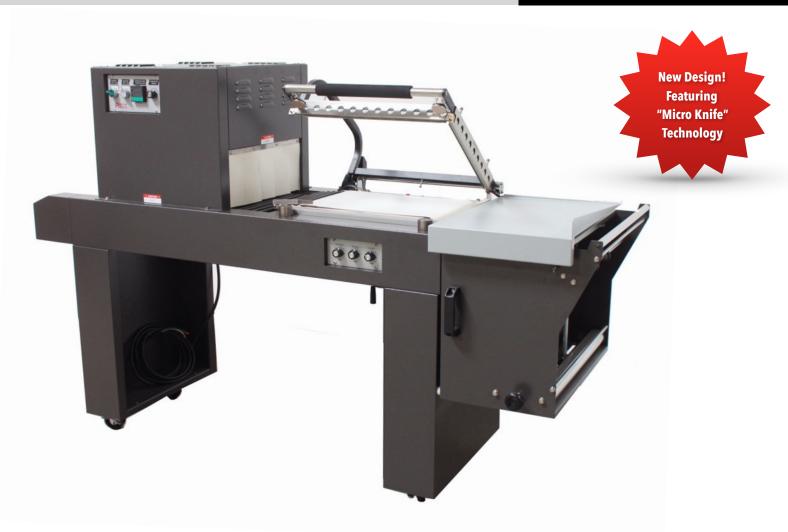

## **PP-1519 ECMC**

Economical machine ideal for low to medium production.

This compact Model PP-1519 ECMC L'Sealer with magnetic hold-down and power discharge conveyor with attached Tunnel is only 76" in total length. Featuring new "Micro Knife" technology - will seal PVC or Polyolefin Shrink Films. Tunnel features Live Roller Rod Conveyor with fully Re-Circulating Air Chamber, AC Variable Speed Conveyor, 0-60 FPM, Digital Temperature Control and Automatic Cool Down with Shut Off. A great machine for low to medium production speeds of 8-12 packages per minute. Available in 110 volts or 220 volts.

## "Micro Knife" Technology

- Single Piece Teflon Band Ribbon with Round Corner Seal - Reduces Dog Ears
- Will Seal PVC or Polyolefin Shrink Film
- 1 Year Warranty on Band Ribbon
- **Dual Magnet Hold Down & Power** Discharge Conveyor