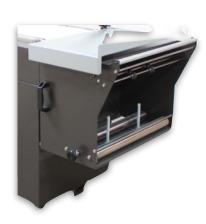

## **PP-1519 ECMC**

Economical machine ideal for low to medium production.

This compact Model PP-1519 ECMC L'Sealer with magnetic hold-down and power discharge conveyor with attached Tunnel is only 76" in total length. Featuring new "Micro Knife" technology - will seal PVC or Polyolefin Shrink Films. Tunnel features Live Roller Rod Conveyor with fully Re-Circulating Air Chamber, AC Variable Speed Conveyor, 0-60 FPM, Digital Temperature Control and Automatic Cool Down with Shut Off. A great machine for low to medium production speeds of 8-12 packages per minute. Available in 110 volts or 220 volts.

## **Tunnel Features**

- **Fully Re-Circulating Air Chambers**
- AC Variable Speed Drive, 0-60 FPM
- Live Roller Rod Conveyor
- Automatic Cool-Down with Shut-Off
- Digital Temperature Control 0° to 400°
- Anti-Jam Safety Feature on Conveyor