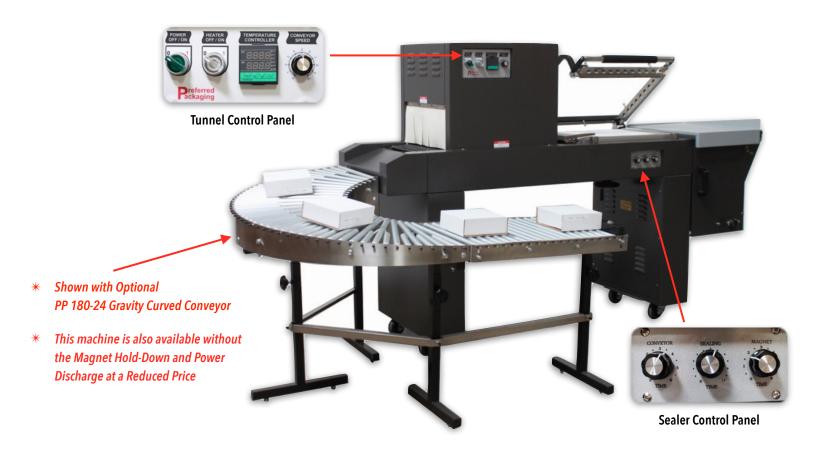

## **PP-1519 ECMC**

Economical machine ideal for low to medium production.

This compact Model PP-1519 ECMC L'Sealer with magnetic hold-down and power discharge conveyor with attached Tunnel is only 76" in total length. Featuring new "Micro Knife" technology - will seal PVC or Polyolefin Shrink Films. Tunnel features Live Roller Rod Conveyor with fully Re-Circulating Air Chamber, AC Variable Speed Conveyor, 0-60 FPM, Digital Temperature Control and Automatic Cool Down with Shut Off. A great machine for low to medium production speeds of 8-12 packages per minute. Available in 110 volts or 220 volts.

## **Tunnel Features**

- **Fully Re-Circulating Air Chambers**
- AC Variable Speed Drive, 0-60 FPM
- Live Roller Rod Conveyor
- Automatic Cool-Down with Shut-Off
- Digital Temperature Control 0° to 400°
- Anti-Jam Safety Feature on Conveyor

## "Micro Knife" Technology

- Single Piece Teflon Band Ribbon with Round Corner Seal - Reduces Dog Ears
- Will Seal PVC or Polyolefin Shrink Film
- 1 Year Warranty on Band Ribbon
- **Dual Magnet Hold Down & Power** Discharge Conveyor