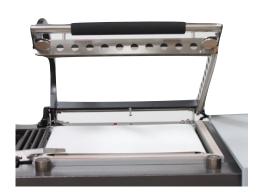

## **PP-1519 ECMC**

Economical machine ideal for low to medium production.

This compact Model PP-1519 ECMC L'Sealer with magnetic hold-down and power discharge conveyor with attached Tunnel is only 76" in total length. Featuring new "Micro Knife" technology - will seal PVC or Polyolefin Shrink Films. Tunnel features Live Roller Rod Conveyor with fully Re-Circulating Air Chamber, AC Variable Speed Conveyor, 0-60 FPM, Digital Temperature Control and Automatic Cool Down with Shut Off. A great machine for low to medium production speeds of 8-12 packages per minute. Available in 110 volts or 220 volts.

## "Micro Knife" Technology

- Single Piece Teflon Band Ribbon with Round Corner Seal - Reduces Dog Ears
- Will Seal PVC or Polyolefin Shrink Film
- 1 Year Warranty on Band Ribbon
- **Dual Magnet Hold Down & Power** Discharge Conveyor

## **Pin Wheel Hole Punch**

- Easy Load Film Rack
- Multiple Pin Wheels Provide Air Evacuation
- Adjustable Product Loading Tray