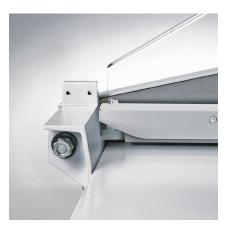

### SOLID BLADE MOUNTING BRACKET

Sturdy design: Cast aluminum blade mounting bracket with double pivot bearings for the blade axle guarantees accurate rectangular cuts.