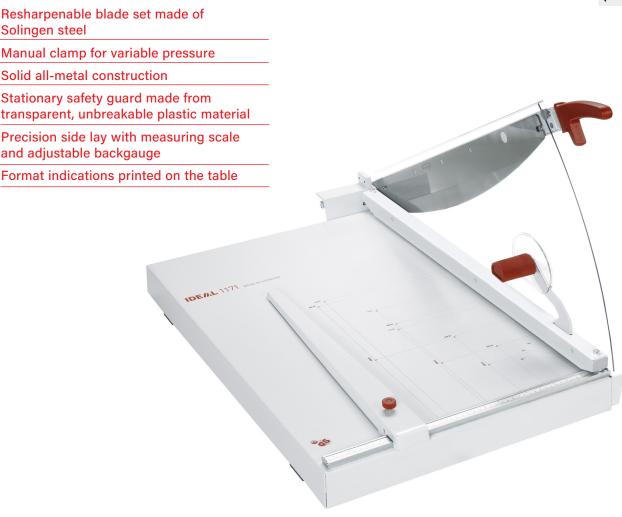

\*May vary due to variations in paper.

Resharpenable, high-quality blade set made of Solingen steel. Stationary safety guard made from transparent, unbreakable plastic material. Solid manual clamp for variable pressure. Precision side lay with measuring scale (inches/mm) and adjustable backgauge. Letter, legal, ledger sizes, and various angle indications printed on the table. Solid cast aluminum blade mounting bracket with double pivot bearings for blade axle. Solid all-metal construction. Non-skid rubber feet for safe operation. Quality product made in Germany. Safety tested by independent safety labs.

#### Features

MANUAL CLAMP

With this solid manual clamping device a variable clamp pressure can be applied depending on the material to be cut.

FORMAT INDICATIONS

For efficient and easy cutting: Standard paper sizes and various angle indications printed on the table.

### SOLID BLADE MOUNTING BRACKET

Sturdy design: Cast aluminum blade mounting bracket with double pivot bearings for the blade axle guarantees accurate rectangular cuts.

#### THE ERGONOMIC HANDLE

The ergonomically designed handle has been developed for ease of operation and safe cutting.

binding101.com (866) 537-2244