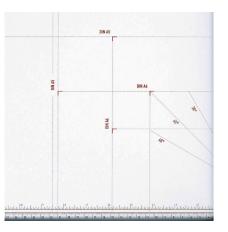

#### Features

MANUAL CLAMP

With this solid manual clamping device a variable clamp pressure can be applied depending on the material to be cut.

FORMAT INDICATIONS

For efficient and easy cutting: Standard paper sizes and various angle indications printed on the table.